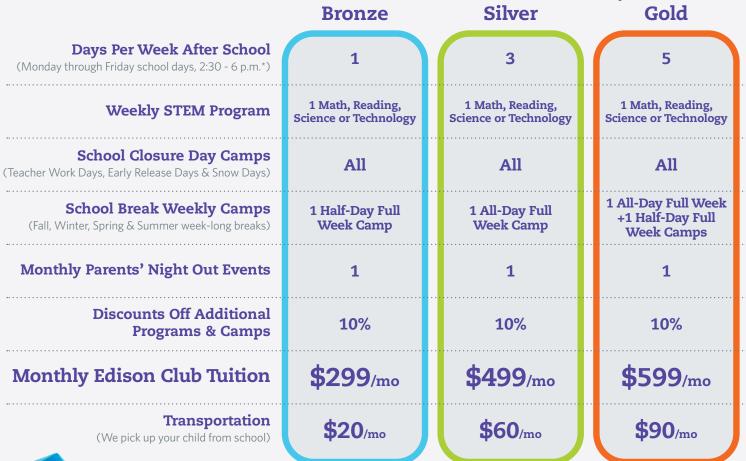

## **Edison Club Membership Options**

## What does your Edison Club Membership include?

Weekly STEM Program: A weekly Math, Reading, Science or Technology program, which typically rotates every 6 weeks subject to campus availability.

**Daily STEM Exploration:** When your child is finished with their homework and STEM program, they are immersed in a variety of fun, educational STEM activities.

**Homework Help:** We monitor your child's homework assignments, help or tutor when needed, and ensure school work is complete.

**Discounts:** Exclusive member-only discounts to additional programs and camps.

**School Closure Day Camps:** Zaniac is open when schools are closed for Teacher Work days, Early Release days and Snow days. 8 a.m. - 5 p.m.\*

School Break Weekly Camps: Zaniac is open when schools are closed for Fall, Winter, Spring and Summer week long breaks. Monday through Friday, 8 a.m. - 5 p.m.\*

Parents' Night Out Events: Enjoy a night out each month while your child explores that night's STEM theme! Saturdays as scheduled, 6 - 9:30 p.m.\*

## **More Edison Club Membership Details:**

- 10% Sibling Discount
- \$50 Annual Membership Fee
- 4-Month Minimum Commitment
- 45-Day Cancellation Notice
- \$50 Cancellation Fee Prior to Minimum Commitment